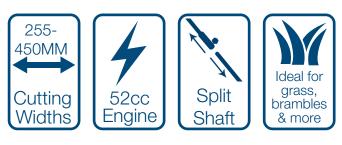

## **HYUNDAI HYBC5200X GRASS TRIMMER/BRUSHCUTTER**

The HYBC5200X is a powerful petrol grass trimmer / brushcutter from Hyundai. Its dual cutting capability makes cutting or trimming all types of grass, brambles shrubs and overgrowth easy due to its powerful 52cc 2-Stroke Euro-V Hyundai low emission petrol engine.

## Specification

| •               |                                                                  |
|-----------------|------------------------------------------------------------------|
| Model           | HYBC5200X                                                        |
| Engine Size     | 52cc                                                             |
| Fuel            | Pre-mix Unleaded Petrol/ Semi-Synthetic 2-Stroke Oil, 40:1 Ratio |
| Engine Capacity | 1.45 kW / 2.0HP                                                  |
| Fuel Capacity   | 1.2 Litres                                                       |
| Starting System | Recoil / Pull Start                                              |
| Drive           | Centrifugal Clutch / Split Shaft                                 |
| Complete With   | Full Harness                                                     |
| Net Weight (kg) | 9.10kg                                                           |