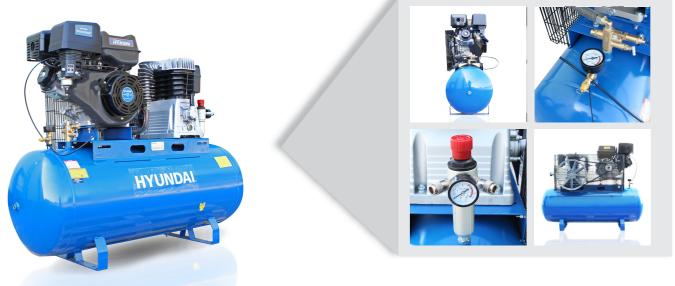

## HY140200PES 200L TWIN CYLINDER BELT DRIVE AIR COMPRESSOR

- PoweredbytheHyundai14hp/420cc4-strokepetrolengine.
- Castironcylinderwithaluminiumheadforlonglifeand optimum cooling.
- Robustlarge200Lrolledsteelairreceiver.
- Airdisplacement of 29 cfm, 10 bar/145 psimaximum pressure.
- Includes air pressure adjuster twin pressure gauges & receiver drain tap.

## **Specifications**

| MOD   | EL                 | HY140200PES                            |
|-------|--------------------|----------------------------------------|
| DISPL | ACEMENT CFM        | 37.80                                  |
| DISPL | ACEMENT L/MIN      | 1070                                   |
| CUT-I | N PRESSURE PSI/BAR | 116/8                                  |
| MAX   | PRESSURE BAR       | 10                                     |
| MAX   | PRESSURE PSI       | 145                                    |
| PUMF  | P RPM              | 1270                                   |
| RPM   |                    | 1270                                   |
| ENGI  | NE SPEED IDLE RPM  | 3000                                   |
| TANK  | MATERIAL           | ROLLED STEEL                           |
| TANK  | SIZE L             | 200                                    |
| OUTL  | ET CONNECTIONS     | 1/2" BSP THREAD & 2X EURO Q/R FITTINGS |
| WEIG  | HT                 | 138KG                                  |
| FUEL  | ED BY              | PETROL                                 |
| STAR  | TING METHOD        | RECOIL/ELECTRIC                        |
| WAR   | RANTY              | TWO YEAR                               |