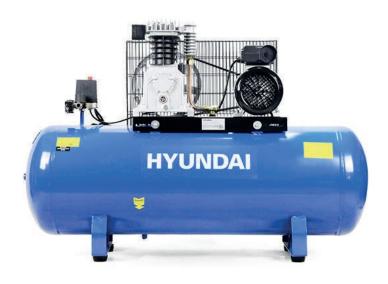

## HYUNDAI HY3150S BELT DRIVE AIR COMPRESSOR

The HY3150S is a powerful 3hp twin cylinder cast iron belt drive air compressor. Designed for professional workshops and trade applications the HY3150S air compressor is ideal for spray-painting, air tools, inflating tyres and perfect for workshops and commercial garages.