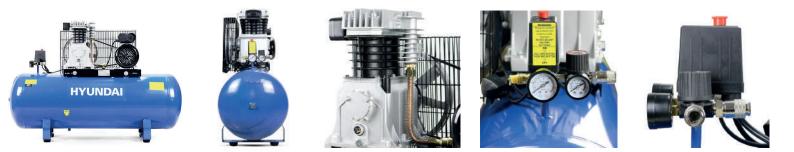

## HYUNDAI HY3150S BELT DRIVE AIR COMPRESSOR

The HY3150S is a powerful 3hp twin cylinder cast iron belt drive air compressor. Designed for professional workshops and trade applications the HY3150S air compressor is ideal for spray-painting, air tools, inflating tyres and perfect for workshops and commercial garages.

## Specification

| Model                  | HY3150S            |
|------------------------|--------------------|
| Motor Power            | 2.2kW / 3hp        |
| Max. Pressure          | 10bar / 145psi     |
| Voltage                | 230V               |
| Air Displacement       | 14CFM              |
| Tank Size              | 150L               |
| Motor Speed            | 1050rpm            |
| Air Outlet             | Euro Quick Release |
| Warranty               | 2 Year             |
| Dimensions (L x W x H) | 1310 x 500 x 880mm |
| Net Weight             | 117kg              |