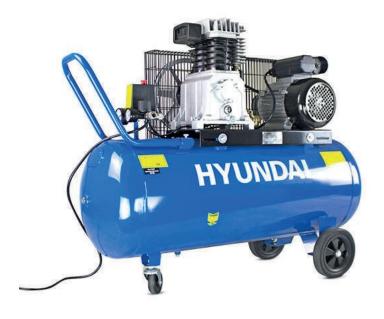

## **HYUNDAI HY3100P**

## BELT DRIVE AIR COMPRESSOR

The HY3100P is a powerful 3hp twin cylinder cast iron belt drive air compressor. Designed for professional workshops and trade applications the HY3100P air compressor is ideal for spray-painting, air tools inflating tyres and perfect for workshops and commercial garages.

## **Specification**

|  | Model                  | HY3100P            |
|--|------------------------|--------------------|
|  | Motor Power            | 2.2kW / 3hp        |
|  | Max. Pressure          | 10bar / 145psi     |
|  | Voltage                | 230V               |
|  | Air Displacement       | 14CFM              |
|  | Tank Size              | 100L               |
|  | Motor Speed            | 1050rpm            |
|  | Air Outlet             | Euro Quick Release |
|  | Warranty               | 2 Year             |
|  | Dimensions (L x W x H) | 1060 x 410 x 770mm |
|  | Net Weight             | 76kg               |