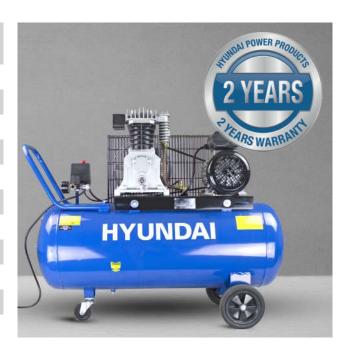

## **HYUNDAI HY3100P**

## BELT DRIVE AIR COMPRESSOR

The HY3100P is a powerful 3hp twin cylinder cast iron belt drive air compressor. Designed for professional workshops and trade applications the HY3100P air compressor is ideal for spray-painting, air tools inflating tyres and perfect for workshops and commercial garages.

## **Specification**

|  | Model                  | HY3100P            |
|--|------------------------|--------------------|
|  | Motor Power            | 2.2kW / 3hp        |
|  | Max. Pressure          | 10bar / 145psi     |
|  | Voltage                | 230V               |
|  | Air Displacement       | 14CFM              |
|  | Tank Size              | 100L               |
|  | Motor Speed            | 1050rpm            |
|  | Air Outlet             | Euro Quick Release |
|  | Warranty               | 2 Year             |
|  | Dimensions (L x W x H) | 1060 x 410 x 770mm |
|  | Net Weight             | 76kg               |