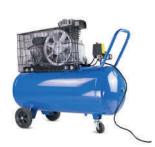

## BELT DRIVE AIR COMPRESSOR

The HY3100P is a powerful 3hp twin cylinder cast iron belt drive air compressor. Designed for professional workshops and trade applications the HY3100P air compressor is ideal for spray-painting, air tools inflating tyres and perfect for workshops and commercial garages.

## **Specification**

|  | Model                  | HY3100P            |
|--|------------------------|--------------------|
|  | Motor Power            | 2.2kW / 3hp        |
|  | Max. Pressure          | 10bar / 145psi     |
|  | Voltage                | 230V               |
|  | Air Displacement       | 14CFM              |
|  | Tank Size              | 100L               |
|  | Motor Speed            | 1050rpm            |
|  | Air Outlet             | Euro Quick Release |
|  | Warranty               | 2 Year             |
|  | Dimensions (L x W x H) | 1060 x 410 x 770mm |
|  | Net Weight             | 76kg               |