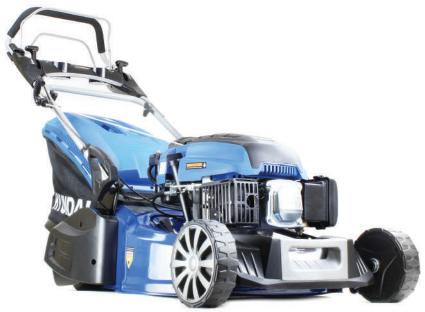

## **HYUNDAI HYM480SPER**

## 480mm PETROL LAWNMOWER

The HYM480SPER is a low maintenance self-propelled, rear roller, electric push button start lawnmower specifically designed for mowing stripes into your lawn. The 139cc 4-stroke OHV petrol engine features low noise levels and fuel consumption keeping running costs to a minimum.