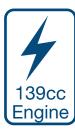

## 480mm PETROL LAWNMOWER

The HYM480SPER is a low maintenance self-propelled, rear roller, electric push button start lawnmower specifically designed for mowing stripes into your lawn. The 139cc 4-stroke OHV petrol engine features low noise levels and fuel consumption keeping running costs to a minimum.

## Specification

| opeomeane.             |                                                 |
|------------------------|-------------------------------------------------|
| Model                  | HYM480SPER                                      |
| Engine Size            | 139cc                                           |
| Engine Type            | 4-Stroke OHV Single Cylinder                    |
| Rated Power            | 2.6kW                                           |
| Drive                  | Self Propelled                                  |
| Starting System        | Recoil and Electri Push Button Start            |
| Cutting Height         | 17mm-75mm (5 Heights)                           |
| Cutting Width          | 480mm / 48cm                                    |
| <b>Cutting Options</b> | Rear Discharge, Lawn Striping and Cut & Collect |
| Grass Collector        | 70L                                             |
| Deck Material          | Steel                                           |
| Dimensions             | 1530 x 620 x 1100mm                             |
| Net Weight             | 41.5kg                                          |