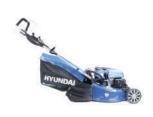

## **HYUNDAI HYM480SPER**

## 480mm PETROL LAWNMOWER

The HYM480SPER is a low maintenance self-propelled, rear roller, electric push button start lawnmower specifically designed for mowing stripes into your lawn. The 139cc 4-stroke OHV petrol engine features low noise levels and fuel consumption keeping running costs to a minimum.