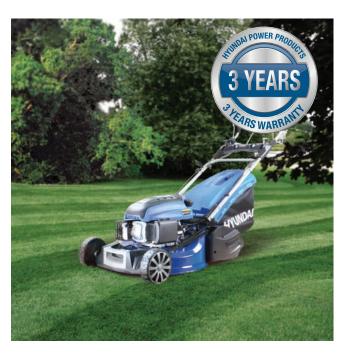

## 480mm PETROL LAWNMOWER

The HYM480SPER is a low maintenance self-propelled, rear roller, electric push button start lawnmower specifically designed for mowing stripes into your lawn. The 139cc 4-stroke OHV petrol engine features low noise levels and fuel consumption keeping running costs to a minimum.