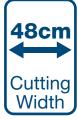

## Specification

| opeomeane.             |                                                 |
|------------------------|-------------------------------------------------|
| Model                  | HYM480SPER                                      |
| Engine Size            | 139cc                                           |
| Engine Type            | 4-Stroke OHV Single Cylinder                    |
| Rated Power            | 2.6kW                                           |
| Drive                  | Self Propelled                                  |
| Starting System        | Recoil and Electri Push Button Start            |
| Cutting Height         | 17mm-75mm (5 Heights)                           |
| Cutting Width          | 480mm / 48cm                                    |
| <b>Cutting Options</b> | Rear Discharge, Lawn Striping and Cut & Collect |
| Grass Collector        | 70L                                             |
| Deck Material          | Steel                                           |
| Dimensions             | 1530 x 620 x 1100mm                             |
| Net Weight             | 41.5kg                                          |