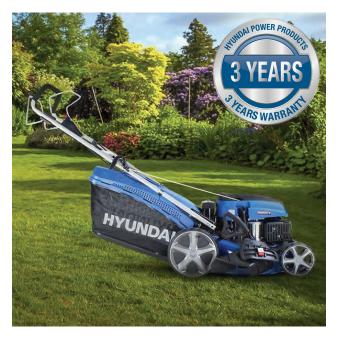

## HYUNDA POWER PRODUCTS

The HYM460SPE lawn mower from HYUNDAI benefits from the push-button start, self-propelled RWD (rear wheel drive) and powered by the HYUNDAI 139cc low emission, low maintenance fuel efficient petrol engine. Effortless starting with a push button electric start and recoil back-up.