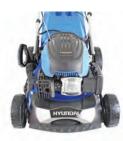

## HYUNDA POWER PRODUCTS

The HYM460SPE lawn mower from HYUNDAI benefits from the push-button start, self-propelled RWD (rear wheel drive) and powered by the HYUNDAI 139cc low emission, low maintenance fuel efficient petrol engine. Effortless starting with a push button electric start and recoil back-up.