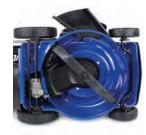

## **460mm PETROL LAWNMOWER**

The HYUNDAI HYM460SP lawnmower is a self-propelled, rear wheel drive mower, powered by the efficient HYUNDAI 139cc low emission engine. Easy to remove, spacious 70 litre grass collector minimises time spent emptying cuttings.

## **Specification**

| - 1                    |                                                            |
|------------------------|------------------------------------------------------------|
| Model                  | HYM460SP                                                   |
| Engine Size            | 139cc                                                      |
| Engine Type            | 4-Stroke OHV Single Cylinder                               |
| Rated Power            | 2.6kW                                                      |
| Drive                  | Self Propelled                                             |
| Starting System        | Recoil                                                     |
| Cutting Height         | 25mm-75mm (6 Heights)                                      |
| Cutting Width          | 460mm / 46cm                                               |
| <b>Cutting Options</b> | Rear Discharge, Side Discharge, Mulching and Cut & Collect |
| Grass Collector        | 70L                                                        |
| Deck Material          | Steel                                                      |
| Dimensions             | 1440 x 530 x 1050mm                                        |
| Net Weight             | 33kg                                                       |