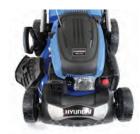

## **460mm PETROL LAWNMOWER**

The HYUNDAI HYM460SP lawnmower is a self-propelled, rear wheel drive mower, powered by the efficient HYUNDAI 139cc low emission engine. Easy to remove, spacious 70 litre grass collector minimises time spent emptying cuttings.

## **Specification**

| - 1                    |                                                            |
|------------------------|------------------------------------------------------------|
| Model                  | HYM460SP                                                   |
| Engine Size            | 139cc                                                      |
| Engine Type            | 4-Stroke OHV Single Cylinder                               |
| Rated Power            | 2.6kW                                                      |
| Drive                  | Self Propelled                                             |
| Starting System        | Recoil                                                     |
| Cutting Height         | 25mm-75mm (6 Heights)                                      |
| Cutting Width          | 460mm / 46cm                                               |
| <b>Cutting Options</b> | Rear Discharge, Side Discharge, Mulching and Cut & Collect |
| Grass Collector        | 70L                                                        |
| Deck Material          | Steel                                                      |
| Dimensions             | 1440 x 530 x 1050mm                                        |
| Net Weight             | 33kg                                                       |