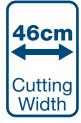

## **Specification**

| - 1                    |                                                            |
|------------------------|------------------------------------------------------------|
| Model                  | HYM460SP                                                   |
| Engine Size            | 139cc                                                      |
| Engine Type            | 4-Stroke OHV Single Cylinder                               |
| Rated Power            | 2.6kW                                                      |
| Drive                  | Self Propelled                                             |
| Starting System        | Recoil                                                     |
| Cutting Height         | 25mm-75mm (6 Heights)                                      |
| Cutting Width          | 460mm / 46cm                                               |
| <b>Cutting Options</b> | Rear Discharge, Side Discharge, Mulching and Cut & Collect |
| Grass Collector        | 70L                                                        |
| Deck Material          | Steel                                                      |
| Dimensions             | 1440 x 530 x 1050mm                                        |
| Net Weight             | 33kg                                                       |