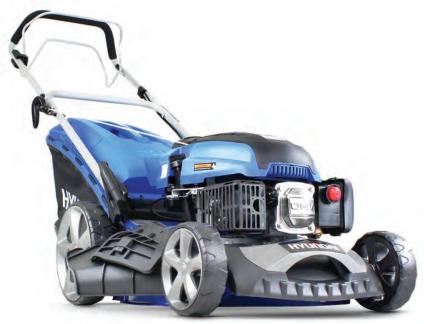

## **HYUNDAI HYM460SP**

## **460mm PETROL LAWNMOWER**

The HYUNDAI HYM460SP lawnmower is a self-propelled, rear wheel drive mower, powered by the efficient HYUNDAI 139cc low emission engine. Easy to remove, spacious 70 litre grass collector minimises time spent emptying cuttings.