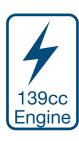

## **460mm PETROL LAWNMOWER**

The HYUNDAI HYM460SP lawnmower is a self-propelled, rear wheel drive mower, powered by the efficient HYUNDAI 139cc low emission engine. Easy to remove, spacious 70 litre grass collector minimises time spent emptying cuttings.

## **Specification**

| - 1                    |                                                            |
|------------------------|------------------------------------------------------------|
| Model                  | HYM460SP                                                   |
| Engine Size            | 139cc                                                      |
| Engine Type            | 4-Stroke OHV Single Cylinder                               |
| Rated Power            | 2.6kW                                                      |
| Drive                  | Self Propelled                                             |
| Starting System        | Recoil                                                     |
| Cutting Height         | 25mm-75mm (6 Heights)                                      |
| Cutting Width          | 460mm / 46cm                                               |
| <b>Cutting Options</b> | Rear Discharge, Side Discharge, Mulching and Cut & Collect |
| Grass Collector        | 70L                                                        |
| Deck Material          | Steel                                                      |
| Dimensions             | 1440 x 530 x 1050mm                                        |
| Net Weight             | 33kg                                                       |