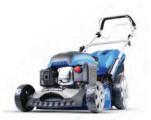

## **460mm PETROL LAWNMOWER**

The HYUNDAI HYM460SP lawnmower is a self-propelled, rear wheel drive mower, powered by the efficient HYUNDAI 139cc low emission engine. Easy to remove, spacious 70 litre grass collector minimises time spent emptying cuttings.

## **Specification**

| - 1                    |                                                            |
|------------------------|------------------------------------------------------------|
| Model                  | HYM460SP                                                   |
| Engine Size            | 139cc                                                      |
| Engine Type            | 4-Stroke OHV Single Cylinder                               |
| Rated Power            | 2.6kW                                                      |
| Drive                  | Self Propelled                                             |
| Starting System        | Recoil                                                     |
| Cutting Height         | 25mm-75mm (6 Heights)                                      |
| Cutting Width          | 460mm / 46cm                                               |
| <b>Cutting Options</b> | Rear Discharge, Side Discharge, Mulching and Cut & Collect |
| Grass Collector        | 70L                                                        |
| Deck Material          | Steel                                                      |
| Dimensions             | 1440 x 530 x 1050mm                                        |
| Net Weight             | 33kg                                                       |