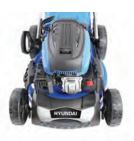

## HYUNDAI HYM510SP 510mm PETROL LAWNMOWER

The HYUNDAI HYM510SP lawnmower is a self-propelled mower powered by a HYUNDAI 196cc OHV 4-stroke Euro 5 low emission, low maintenance and extremely economical petrol engine. With tool-free assembly, you can be up and running in minutes.

## Specification

| Model                  | HYM510SP                                                      |
|------------------------|---------------------------------------------------------------|
| Engine Size            | 196cc                                                         |
| Engine Type            | 4-Stroke OHV Single Cylinder                                  |
| Rated Power            | 4.2kW                                                         |
| Drive                  | Self Propelled                                                |
| Starting System        | Recoil                                                        |
| Cutting Height         | 25mm-75mm (6 Heights)                                         |
| Cutting Width          | 510mm / 51cm                                                  |
| <b>Cutting Options</b> | Rear Discharge, Side Discharge, Mulching and<br>Cut & Collect |
| Grass Collector        | 70L                                                           |
| Deck Material          | Steel                                                         |
| Dimensions             | 1580 x 550 x 1050mm                                           |
| Net Weight             | 37kg                                                          |
|                        |                                                               |