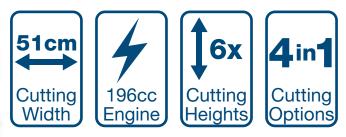

## HYUNDAI HYM510SP 510mm PETROL LAWNMOWER

The HYUNDAI HYM510SP lawnmower is a self-propelled mower powered by a HYUNDAI 196cc OHV 4-stroke Euro 5 low emission, low maintenance and extremely economical petrol engine. With tool-free assembly, you can be up and running in minutes.

## Specification

| Model                  | HYM510SP                                                      |
|------------------------|---------------------------------------------------------------|
| Engine Size            | 196cc                                                         |
| Engine Type            | 4-Stroke OHV Single Cylinder                                  |
| Rated Power            | 4.2kW                                                         |
| Drive                  | Self Propelled                                                |
| Starting System        | Recoil                                                        |
| Cutting Height         | 25mm-75mm (6 Heights)                                         |
| Cutting Width          | 510mm / 51cm                                                  |
| <b>Cutting Options</b> | Rear Discharge, Side Discharge, Mulching and<br>Cut & Collect |
| Grass Collector        | 70L                                                           |
| Deck Material          | Steel                                                         |
| Dimensions             | 1580 x 550 x 1050mm                                           |
| Net Weight             | 37kg                                                          |
|                        |                                                               |