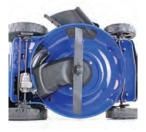

## Specification

| Model                  | HYM510SP                                                      |
|------------------------|---------------------------------------------------------------|
| Engine Size            | 196cc                                                         |
| Engine Type            | 4-Stroke OHV Single Cylinder                                  |
| Rated Power            | 4.2kW                                                         |
| Drive                  | Self Propelled                                                |
| Starting System        | Recoil                                                        |
| Cutting Height         | 25mm-75mm (6 Heights)                                         |
| Cutting Width          | 510mm / 51cm                                                  |
| <b>Cutting Options</b> | Rear Discharge, Side Discharge, Mulching and<br>Cut & Collect |
| Grass Collector        | 70L                                                           |
| Deck Material          | Steel                                                         |
| Dimensions             | 1580 x 550 x 1050mm                                           |
| Net Weight             | 37kg                                                          |
|                        |                                                               |