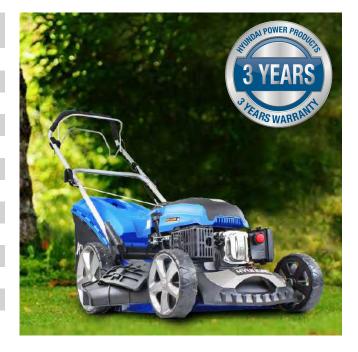

## HYUNDAI HYM510SP 510mm PETROL LAWNMOWER

The HYUNDAI HYM510SP lawnmower is a self-propelled mower powered by a HYUNDAI 196cc OHV 4-stroke Euro 5 low emission, low maintenance and extremely economical petrol engine. With tool-free assembly, you can be up and running in minutes.

## Specification

| Model                  | HYM510SP                                                      |
|------------------------|---------------------------------------------------------------|
| Engine Size            | 196cc                                                         |
| Engine Type            | 4-Stroke OHV Single Cylinder                                  |
| Rated Power            | 4.2kW                                                         |
| Drive                  | Self Propelled                                                |
| Starting System        | Recoil                                                        |
| Cutting Height         | 25mm-75mm (6 Heights)                                         |
| Cutting Width          | 510mm / 51cm                                                  |
| <b>Cutting Options</b> | Rear Discharge, Side Discharge, Mulching and<br>Cut & Collect |
| Grass Collector        | 70L                                                           |
| Deck Material          | Steel                                                         |
| Dimensions             | 1580 x 550 x 1050mm                                           |
| Net Weight             | 37kg                                                          |
|                        |                                                               |