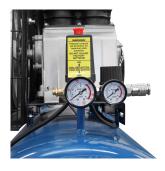

## **ELECTRIC AIR COMPRESSOR**

The HY3200S is slow running belt drive air compressor for professional and commercial users, built to tackle the toughest requirements on a daily basis. This heavy duty air compressor has the capacity needed for powering mechanical, industrial and workshop tasks.

| Model                  | HY3200S                 |
|------------------------|-------------------------|
| Motor Power            | 3hp / 2.2kW             |
| Max. Pressure          | 145psi / 10bar          |
| Voltage                | 230V                    |
| Air Displacement       | 14cfm                   |
| Tank Size              | 200L                    |
| Motor Speed            | 1050rpm                 |
| Air Outlet             | Euro Type Quick Release |
| Drive Type             | Belt                    |
| Tank Material          | Rolled Steel            |
| Warranty               | 2 Year                  |
| Dimensions (L x W x H) | 1460 x 460 x 1140mm     |
| Net Weight             | 110kg                   |
|                        |                         |