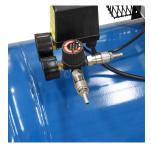

## **ELECTRIC AIR COMPRESSOR**

The HY3200S is slow running belt drive air compressor for professional and commercial users, built to tackle the toughest requirements on a daily basis. This heavy duty air compressor has the capacity needed for powering mechanical, industrial and workshop tasks.

| Model                  | HY3200S                 |
|------------------------|-------------------------|
| Motor Power            | 3hp / 2.2kW             |
| Max. Pressure          | 145psi / 10bar          |
| Voltage                | 230V                    |
| Air Displacement       | 14cfm                   |
| Tank Size              | 200L                    |
| Motor Speed            | 1050rpm                 |
| Air Outlet             | Euro Type Quick Release |
| Drive Type             | Belt                    |
| Tank Material          | Rolled Steel            |
| Warranty               | 2 Year                  |
| Dimensions (L x W x H) | 1460 x 460 x 1140mm     |
| Net Weight             | 110kg                   |
|                        |                         |