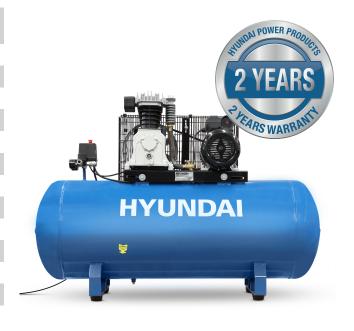

## **HYUNDAI HY3200S**

## **ELECTRIC AIR COMPRESSOR**

The HY3200S is slow running belt drive air compressor for professional and commercial users, built to tackle the toughest requirements on a daily basis. This heavy duty air compressor has the capacity needed for powering mechanical, industrial and workshop tasks.

| Model                  | HY3200S                 |
|------------------------|-------------------------|
| Motor Power            | 3hp / 2.2kW             |
| Max. Pressure          | 145psi / 10bar          |
| Voltage                | 230V                    |
| Air Displacement       | 14cfm                   |
| Tank Size              | 200L                    |
| Motor Speed            | 1050rpm                 |
| Air Outlet             | Euro Type Quick Release |
| Drive Type             | Belt                    |
| Tank Material          | Rolled Steel            |
| Warranty               | 2 Year                  |
| Dimensions (L x W x H) | 1460 x 460 x 1140mm     |
| Net Weight             | 110kg                   |
|                        |                         |