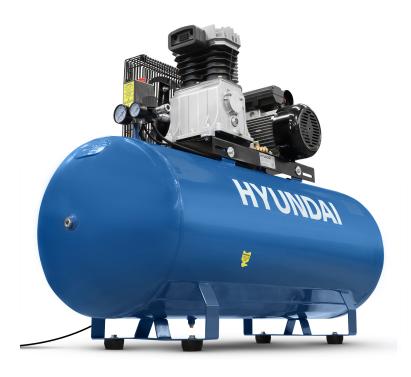

## **ELECTRIC AIR COMPRESSOR**

The HY3200S is slow running belt drive air compressor for professional and commercial users, built to tackle the toughest requirements on a daily basis. This heavy duty air compressor has the capacity needed for powering mechanical, industrial and workshop tasks.

| Model                  | HY3200S                 |
|------------------------|-------------------------|
| Motor Power            | 3hp / 2.2kW             |
| Max. Pressure          | 145psi / 10bar          |
| Voltage                | 230V                    |
| Air Displacement       | 14cfm                   |
| Tank Size              | 200L                    |
| Motor Speed            | 1050rpm                 |
| Air Outlet             | Euro Type Quick Release |
| Drive Type             | Belt                    |
| Tank Material          | Rolled Steel            |
| Warranty               | 2 Year                  |
| Dimensions (L x W x H) | 1460 x 460 x 1140mm     |
| Net Weight             | 110kg                   |
|                        |                         |