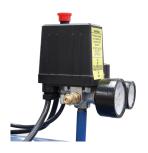

## **ELECTRIC AIR COMPRESSOR**

The HY3200S is slow running belt drive air compressor for professional and commercial users, built to tackle the toughest requirements on a daily basis. This heavy duty air compressor has the capacity needed for powering mechanical, industrial and workshop tasks.

| Model                  | HY3200S                 |
|------------------------|-------------------------|
| Motor Power            | 3hp / 2.2kW             |
| Max. Pressure          | 145psi / 10bar          |
| Voltage                | 230V                    |
| Air Displacement       | 14cfm                   |
| Tank Size              | 200L                    |
| Motor Speed            | 1050rpm                 |
| Air Outlet             | Euro Type Quick Release |
| Drive Type             | Belt                    |
| Tank Material          | Rolled Steel            |
| Warranty               | 2 Year                  |
| Dimensions (L x W x H) | 1460 x 460 x 1140mm     |
| Net Weight             | 110kg                   |
|                        |                         |