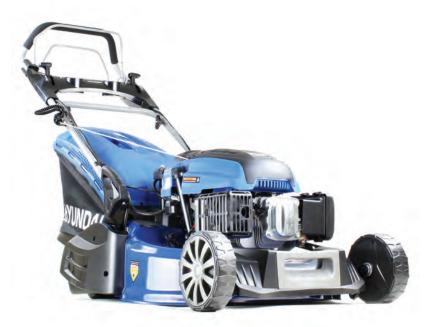

## **HYUNDAI HYM530SPER**

## 525mm PETROL LAWNMOWER

The HYM530SPER is a low maintenance self-propelled, rear roller lawnmower from HYUNDAI. Creates a traditional British striped lawn. The engine features push-button electric and recoil pull start, combine this with the electronic ignition system it makes starting effortless.