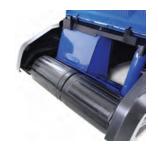

## 525mm PETROL LAWNMOWER

The HYM530SPER is a low maintenance self-propelled, rear roller lawnmower from HYUNDAI. Creates a traditional British striped lawn. The engine features push-button electric and recoil pull start, combine this with the electronic ignition system it makes starting effortless.